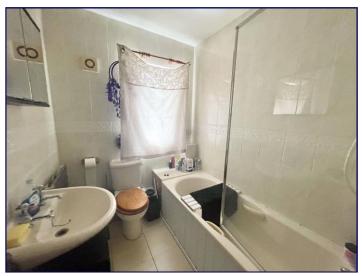

# Bathroom

7' 0" x 5' 9" (2.13m x 1.75m)

The bathroom has an opaque window to the front elevation, a radiator and a tiled floor. There is also a WC, basin and bath with a mains shower over.