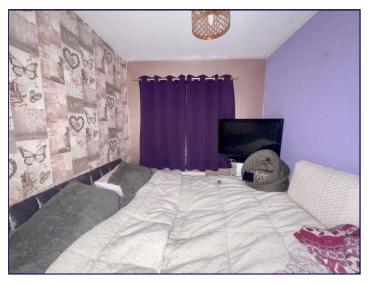

# **Bedroom One**

11' 9" x 8' 4" (3.57m x 2.55m)

Bedroom one has a window to the front elevation, a radiator and carpeted floor.

# **Bedroom Two**

11' 6" x 7' 5" (3.50m x 2.27m)

Bedroom two has a window to the rear elevation, a radiator and carpeted floor.

#### **Bedroom Three**

7' 7" x 6' 9" (2.30m x 2.05m)

Bedroom three has a window to the rear elevation, a radiator and carpeted floor.