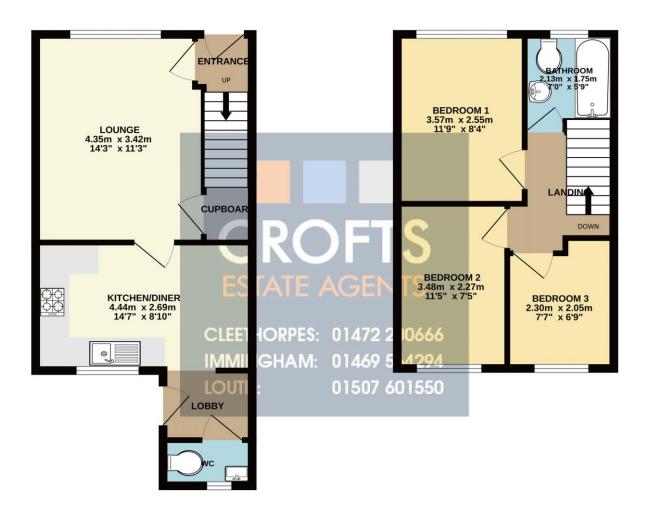

#### **Entrance**

Entering the property reveals a carpeted floor.

# Lounge

14' 3" x 11' 3" (4.35m x 3.42m)

The lounge has a window to the front elevation, a radiator and a carpeted floor. There is also access to the under stairs cupboard.

#### Kitchen/Diner

8' 10" x 14' 7" (2.69m x 4.44m)

The kitchen-diner has a window to the rear elevation, a door to the side, a radiator and vinyl flooring. There is also a range of fitted units with a sink and drainer, plumbing for a dish washer and washing machine and an electric oven and gas hob with an extractor over.

#### WC

The WC has an opaque window to the rear elevation, a radiator, vinyl flooring, a WC and a basin.

# First Floor Landing

The first floor landing has access to the loft and a carpeted floor.

# **Bedroom One**

11' 9" x 8' 4" (3.57m x 2.55m)

Bedroom one has a window to the front elevation, a radiator and carpeted floor.

# **Bedroom Two**

11' 6" x 7' 5" (3.50m x 2.27m)

Bedroom two has a window to the rear elevation, a radiator and carpeted floor.

#### **Bedroom Three**

7' 7" x 6' 9" (2.30m x 2.05m)

Bedroom three has a window to the rear elevation, a radiator and carpeted floor.

# Bathroom

7' 0" x 5' 9" (2.13m x 1.75m)

The bathroom has an opaque window to the front elevation, a radiator and a tiled floor. There is also a WC, basin and bath with a mains shower over.

STATUTORY NOTICE: YOUR HOMES IS AT RISK IF YOU DO NOT KEEP UP REPAYMENTS ON A MORTAGE OR OTHER LOAN SECURED ON IT.

TOTAL FLOOR AREA: 67.4 sq.m. (725 sq.ft.) approx.

What every attempt has been made to ensure the accuracy of the floroplan contained being made of doos, with a fine of doos, with a fine of the contained being for any entry of doos, which for any entry of doos, which for any entry of doos, which is the first of any entry of doos, which is the first of any entry of doos, and the first of the first of doos, and the first of the first of doos, and the first of doos, and the first of the first of