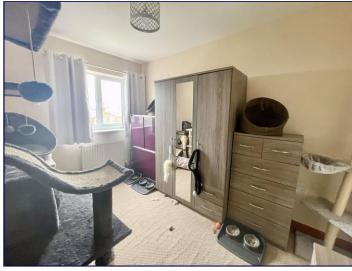

# **Bedroom One**

11' 9" x 8' 4" (3.57m x 2.55m)

Bedroom one has a window to the front elevation, a radiator and carpeted floor.

# **Bedroom Two**

11' 6" x 7' 5" (3.50m x 2.27m)

Bedroom two has a window to the rear elevation, a radiator and carpeted floor.

#### **Bedroom Three**

7' 7" x 6' 9" (2.30m x 2.05m)

Bedroom three has a window to the rear elevation, a radiator and carpeted floor.