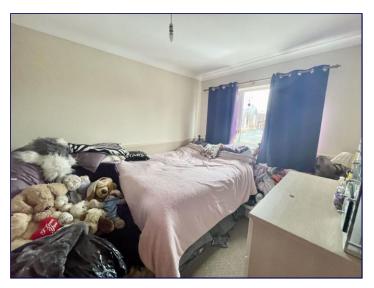

# **Bedroom One**

11' 9" x 8' 4" (3.57m x 2.55m)

Bedroom one has a window to the front elevation, a radiator and carpeted floor.

# **Bedroom Two**

11' 6" x 7' 5" (3.50m x 2.27m)

Bedroom two has a window to the rear elevation, a radiator and carpeted floor.

#### **Bedroom Three**

7' 7" x 6' 9" (2.30m x 2.05m)

Bedroom three has a window to the rear elevation, a radiator and carpeted floor.